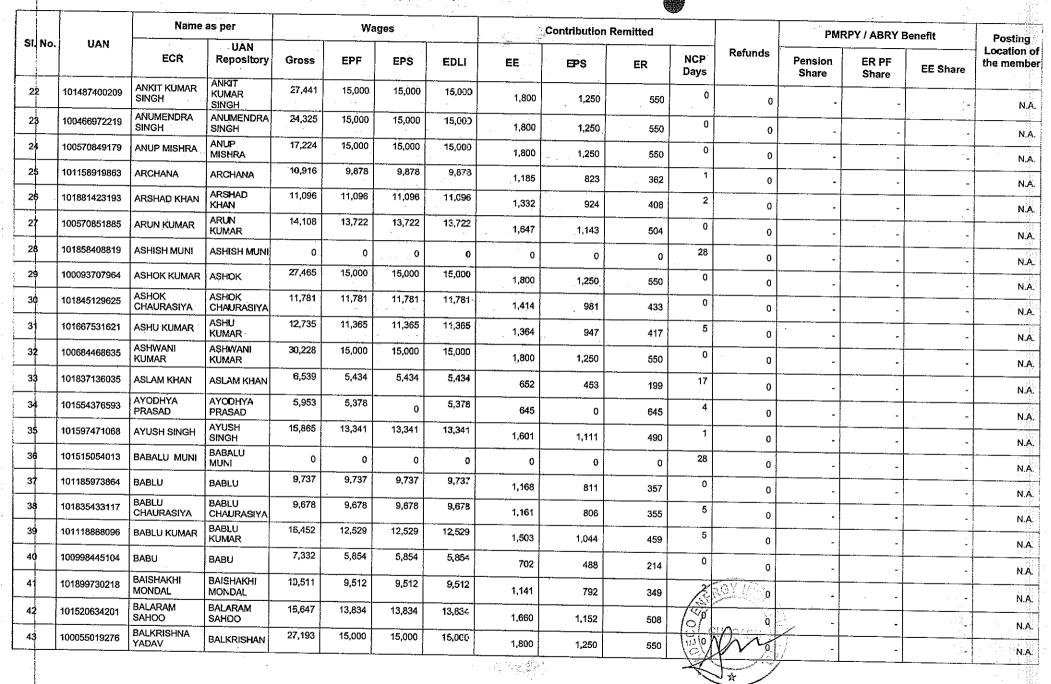

# EMPLOYEE'S PROVIDENT FUND ELECTRONIC CHALLAN CUM RETURN (ECR)

| Name o       | of Establishment                 | ADECO ENERGY INDIA PVT. LTD.                                      |                                   |                                       |          |
|--------------|----------------------------------|-------------------------------------------------------------------|-----------------------------------|---------------------------------------|----------|
| Establis     | shment Id                        | GNGGN0029340000                                                   | LINI                              |                                       |          |
| Wage N       | Month                            | FEB-2023                                                          | LIN                               | 1467923714                            |          |
| <del> </del> | ution Rate (%)                   |                                                                   | Return Month                      | MAR-2023                              | -        |
| <u> </u>     |                                  | 12                                                                | ECR Type                          | ECR                                   |          |
|              | Disbursement Date                | 06-MAR-2023                                                       | Uploaded Date Time                | 13-MAR-2023 15:10                     |          |
| Exempt       | tion Status                      | Unexempted                                                        | TRRN Number                       |                                       |          |
| Remark       | (\$                              | EPF FEB 2023                                                      | ECR Id                            | 86215578                              |          |
| Total M      | embers                           | 313                                                               |                                   |                                       |          |
| Contrib      | oution and Remittance Details (I | n Rupees) :                                                       |                                   |                                       |          |
| Total EF     | PF Contribution Remitted         | 4,18,368                                                          | Total EPS Contribution Remitted   | T                                     |          |
| Total EF     | PF-EPS Contribution Remitted     | 1,34,140                                                          |                                   |                                       | 2,84,228 |
| PMRPY        | Upfront Benefit Details (In Rup  | <del></del>                                                       | Total North Advance               |                                       | 0        |
| Total PI     | MRPY Upfront EPF Amount          | 0                                                                 | Total PMRPY Upfront EPS Amount    | · ·                                   |          |
| PMRPY        | benefit remarks                  | NA .                                                              | Total T Will T Opholit EPS Amount |                                       | 0        |
| ABRY L       | Jpfront Benefit Details (In Rupe | es):                                                              |                                   |                                       |          |
| Total AF     | BRY benefit Amount               | Employee EPF Share                                                | Employer EPS Share                | Employer EPF Share                    |          |
|              | Bonone / Wildell                 | 0                                                                 | 0                                 | Employer LFT Share                    |          |
| ABRY b       | enefit remarks                   | Already an ECR [ld: 86213055] is uploaded for the subsequent ECR. | ne wage month. No ABRY scheme ben | I<br>efit will be allowed against the | 0        |