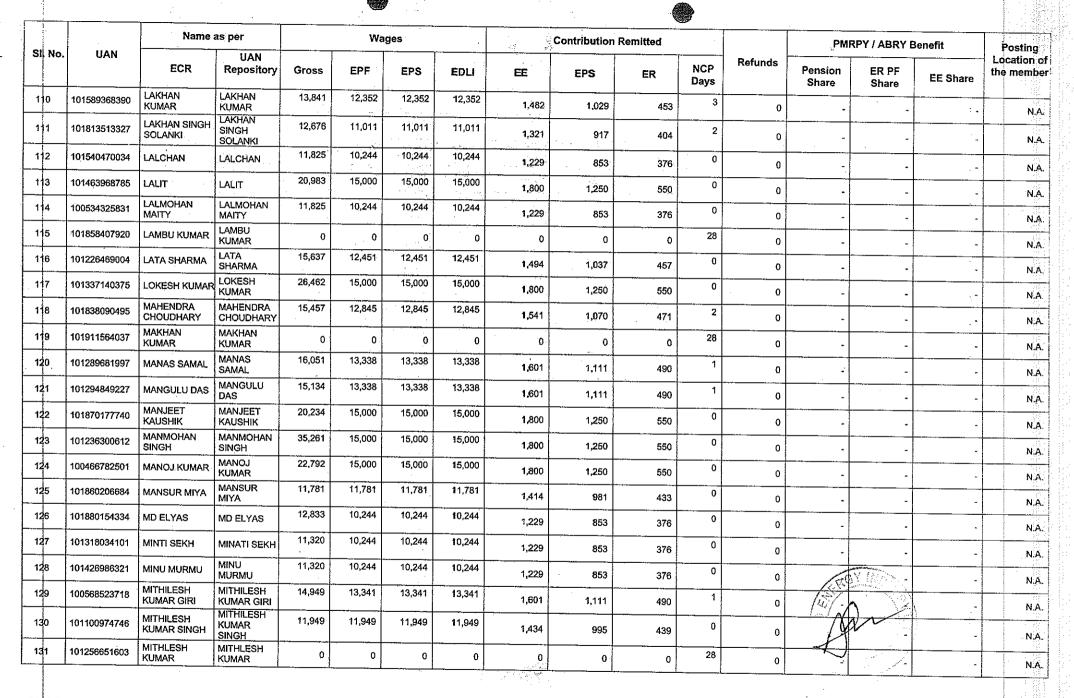

288969 | KULDEEP                 | KULDEEP                 | 8,933  | 6,353  | 6,353  | 6,353  | 762   | 529           | 233      | 0           | 0       |                  | ng shi kina na na | <u> </u>                                     | N.A        |
| 108    | 101189085520 | KUMHER SINGH<br>JAT     | KUMHER<br>SINGH JAT     | 18,396 | 14,162 | 14,162 | 14,162 | 1,699 | 1,180         | 519      | 2           | 0       |                  | 7                 | · · · · · · · ·                              |            |
| 109    | 101194510249 | KUNJ BIHARI<br>PRAJAPAT | KUNJ BIHARI<br>PRAJAPAT | 13,673 | 11,362 | 11,362 | 11,362 | 1,363 | 946           | 417      | 5           | 0       | 13/1             | CAON E            |                                              | N.A<br>N.A |



|       |              | Name                        |                             |        | Wa     | ges    |        |          | Contribution R | Remitted |             | \$      | PMR              | PY / ABRY E    | Benefit  |                                         | sting         |
|-------|--------------|-----------------------------|-----------------------------|--------|--------|--------|--------|----------|----------------|----------|-------------|---------|------------------|----------------|----------|-----------------------------------------|---------------|
| I. No | . UAN        | ECR                         | UAN<br>Repository           | Gross  | EPF    | EPS    | EDLI   | EE       | EPS            | ER       | NCP<br>Days | Refunds | Pension<br>Share | ER PF<br>Share |