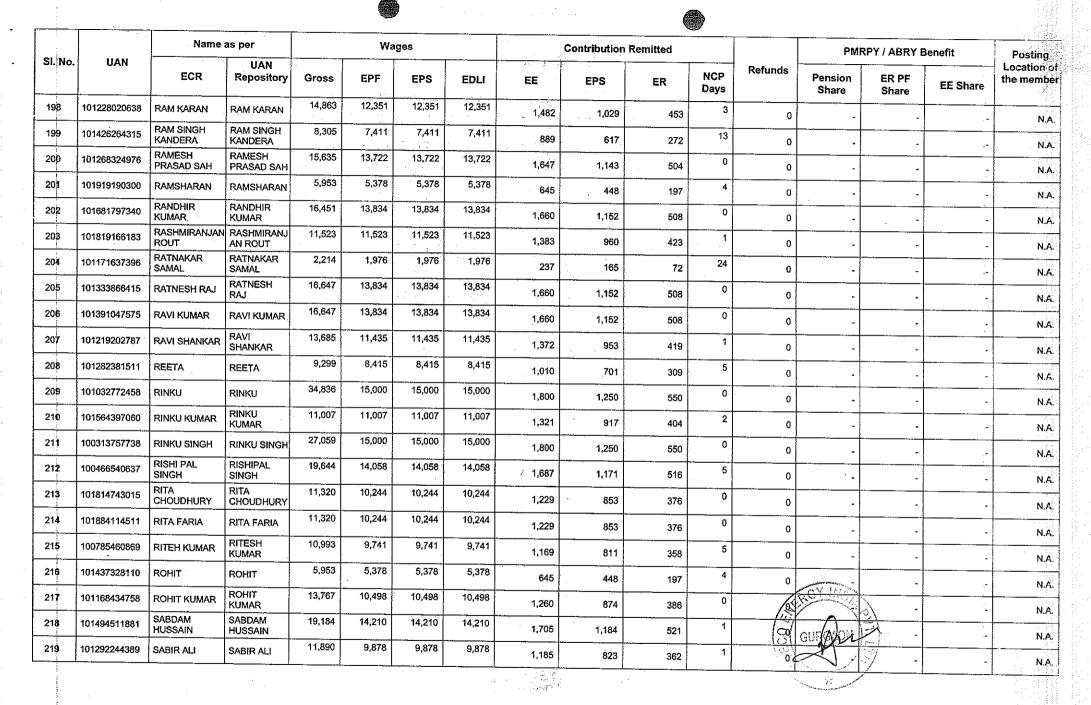

195     | 101179696575 | RAKESH<br>KUMAR SINGH        | RAKESH<br>KUMAR<br>SINGH     | 15,697 | 13,834 | 13,834 | 13,834 | 1,660 | 1,152          | 508      | 0           | 0       |                  |                | 1 . 1.   |                         | N.    |
| 196     | 101455374173 | RAKESH RAJ                   | RAKESH RAJ                   | 13,079 | 10,869 | 10,869 | 10,869 | 1,304 | 905            | 399      | 6           |         | S GUNGA          |                |          |                         | N.    |
| 197     | 100542386038 | RAKESH TYAGI                 | RAKESH<br>TYAGI              | 43,433 | 15,000 | 15,000 | 15,000 | 1,800 | 1,250          | 550      | 0           | 0       |                  | <i>y</i>       |          |                         | N.    |





4

|        |              | Name :                 | as per                    |        | Wa     | ges    |        | •     | Contribution F | Remitted |             |         | PMF              | RPY / ABRY B                                      | Senefit     | Posting                |
|--------|--------------|------------------------|---------------------------|--------|--------|--------|--------|-------|----------------|----------|-------------|---------|------------------|---------------------------------------------------|-------------|------------------------|
| SI. No | UAN          | ECR                    | UAN<br>Repository         | Gross  | EPF    | EPS    | EDLI   | EE    | EPS            | ER       | NCP<br>Days | Refunds | Pension<br>Share | ER PF<br>Share